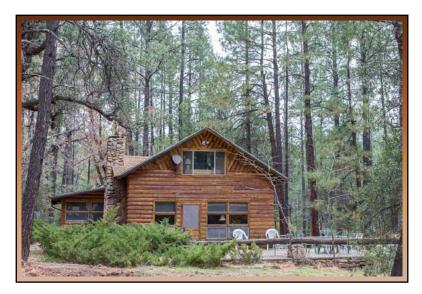

## ONE OF A KIND!

**MLS 70934** 

626 N. FSR 199 \$ 1,300,000

This is a one-of-a-kind Rim Country property. Tall pines, great views, privacy and a year round mountain stream runs the whole east boundary. The 8+ acre property has irrigation water rights that predate SRP and the Tonto National Forest. Dozens of great building sites.