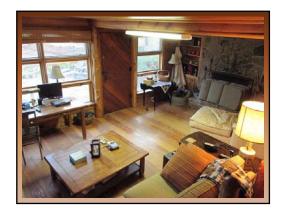

## ONE OF A KIND!

**MLS 70934** 

626 N. FSR 199 \$ 1,300,000

This is a one-of-a-kind Rim Country property. Tall pines, great views, privacy and a year round mountain stream runs the whole east boundary. The 8+ acre property has irrigation water rights that predate SRP and the Tonto National Forest. Dozens of great building sites.