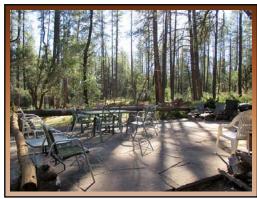

## ONE OF A KIND!

**MLS 70934** 

626 N. FSR 199 \$ 1,300,000

This is a one-of-a-kind Rim Country property. Tall pines, great views, privacy and a year round mountain stream runs the whole east boundary. The 8+ acre property has irrigation water rights that predate SRP and the Tonto National Forest. Dozens of great building sites.

Would make a great family compound, Boy Scout camp, Church camp, etc.

## **COME SEE THE POSSIBILITIES!!!**