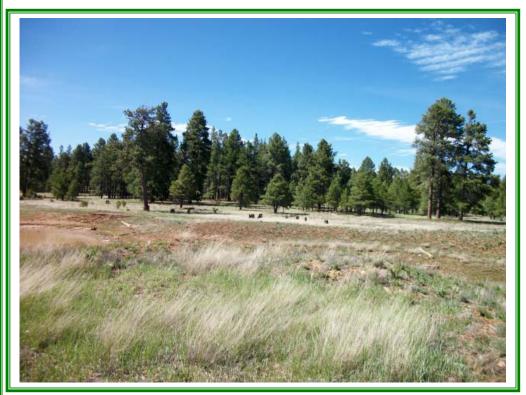

### Possible new Subdivision, Church/Scout Camp or Corporate Retreat on 160 acres!

Suitable for a multitude of uses and surrounded by the Coconino National Forest, this spectacular "back to nature" property features areas of tall pines, a good well, and a large open meadow. Situated in a prime location, within 2 miles of Flagstaff city limits, it is also close to Lake Mary which provides all types of water related activities. This extraordinary parcel has unlimited potential!