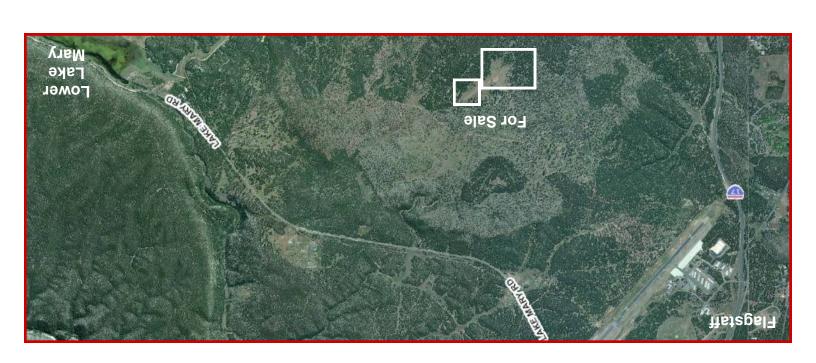

### Possible new Subdivision, Church/Scout Camp or Corporate Retreat on 160 acres!

Suitable for a multitude of uses and surrounded by the Coconino National Forest, this spectacular "back to nature" property features areas of tall pines, a good well, and a large open meadow. Situated in a prime location, within 2 miles of Flagstaff city limits, it is also close to Lake Mary which provides all types of water related activities. This extraordinary parcel has unlimited potential!