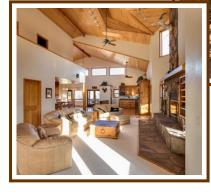

## GREAT HORSE PROPERTY! \$1,450,000

132 W. White Drive

Considered by many to be the finest horse property in the Rim Country. The property has a custom 6253 sq.ft. home with a top-of-the-line equestrian facility, on  $\pm 11.9$  acres with direct National Forest access. There is an 1800 sq.ft. barn with 5 stalls & tack room, separate shed for feed, 9 covered turnouts that all open up to the arena, several utility sheds &workshops, RV hookups & ample parking for trailers. Property is fenced & private with 2 private wells & multiple septics. The 4BR/3BA home has great views, T&G vaulted ceilings with pine floors, pine cabinets & corian countertops. Kitchen is a cook's delight. This property can be split into 1 acre parcels for investors.