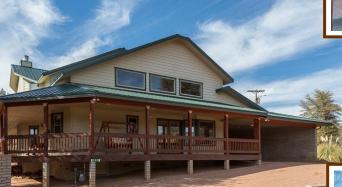

## GREAT HORSE PROPERTY! \$1,450,000

132 W. White Drive

Considered by many to be the finest horse property in the Rim Country. The property has a custom 6253 sq.ft. home with a top-of-the-line equestrian facility, on  $\pm 11.9$  acres with direct National Forest access. There is an 1800 sq.ft. barn with 5 stalls & tack room, separate shed for feed, 9 covered turnouts that all open up to the arena, several utility sheds &workshops, RV hookups & ample parking for trailers. Property is fenced & private with 2 private wells & multiple septics. The 4BR/3BA home has great views, T&G vaulted ceilings with pine floors, pine cabinets & corian countertops. Kitchen is a cook's delight. This property can be split into 1 acre parcels for investors.