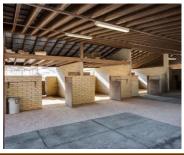

## GREAT HORSE PROPERTY! \$1,450,000

132 W. White Drive

Considered by many to be the finest horse property in the Rim Country. The property has a custom 6253 sq.ft. home with a top-of-the-line equestrian facility, on  $\pm 11.9$  acres with direct National Forest access. There is an 1800 sq.ft. barn with 5 stalls & tack room, separate shed for feed, 9 covered turnouts that all open up to the arena, several utility sheds &workshops, RV hookups & ample parking for trailers. Property is fenced & private with 2 private wells & multiple septics. The 4BR/3BA home has great views, T&G vaulted ceilings with pine floors, pine cabinets & corian countertops. Kitchen is a cook's delight. This property can be split into 1 acre parcels for investors.