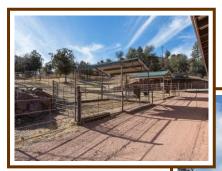

## GREAT HORSE PROPERTY! \$1,450,000

132 W. White Drive

Considered by many to be the finest horse property in the Rim Country. The property has a custom 6253 sq.ft. home with a top-of-the-line equestrian facility, on  $\pm 11.9$  acres with direct National Forest access. There is an 1800 sq.ft. barn with 5 stalls & tack room, separate shed for feed, 9 covered turnouts that all open up to the arena, several utility sheds &workshops, RV hookups & ample parking for trailers. Property is fenced & private with 2 private wells & multiple septics. The 4BR/3BA home has great views, T&G vaulted ceilings with pine floors, pine cabinets & corian countertops. Kitchen is a cook's delight. This property can be split into 1 acre parcels for investors.