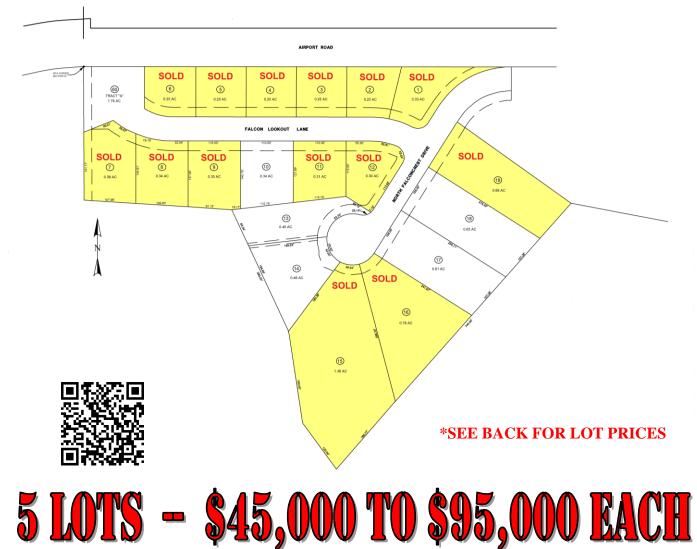

## FALCON LOOKOUT

Fantastic opportunity to purchase a lot in Falcon Lookout gated community. 240 degree views of the Granite Dells, Mazatzal Mountains and the town of Payson. Easy access off Airport Road.

## FALCON LOOKOUT – 5 LOTS

| ACRES | ADDRESS                     |        | PRICE*   | MLS # |
|-------|-----------------------------|--------|----------|-------|
| 0.39  | 1011 W. Falcon Lookout Lane | Lot 07 | SOLD     |       |
| 0.34  | 1009 W. Falcon Lookout Lane | Lot 08 | SOLD     |       |
| 0.35  | 1007 W. Falcon Lookout Lane | Lot 09 | SOLD     |       |
| 0.34  | 1005 W. Falcon Lookout Lane | Lot 10 | \$55,000 | 77728 |
| 0.31  | 1003 W. Falcon Lookout Lane | Lot 11 | SOLD     |       |
| 0.30  | 1001 W. Falcon Lookout Lane | Lot 12 | SOLD     |       |
| 0.40  | 804 N. Falconcrest Drive    | Lot 13 | \$55,000 | 81491 |
| 0.46  | 802 N. Falconcrest Drive    | Lot 14 | \$45,000 | 77729 |
| 1.36  | 801 N. Falconcrest Drive    | Lot 15 | SOLD     |       |
| 0.78  | 803 N. Falconcrest Drive    | Lot 16 | SOLD     |       |
| 0.61  | 805 N. Falconcrest Drive    | Lot 17 | \$95,000 | 77730 |
| 0.65  | 807 N. Falconcrest Drive    | Lot 18 | \$95,000 | 71896 |
| 0.68  | 809 N. Falconcrest Drive    | Lot 19 | SOLD     |       |

\*Price is correct at time of printing however subject to change.